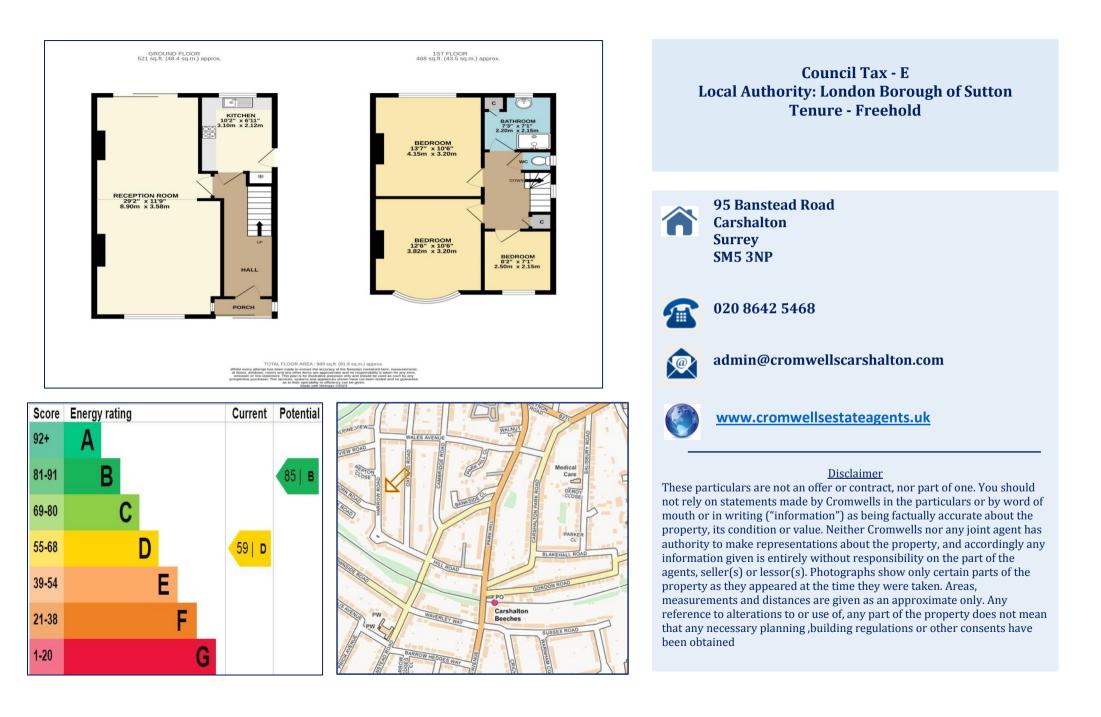

\*Driveway & garage \*Good size rear garden <u>\*Sought after location \*NO CHAIN</u>

**Enclosed Entrance Porch** Front door to entrance hall

**Entrance Hall** Doors leading to:

Reception Room - 29' 2" x 11' 9" (8.88m x 3.58m) Double aspect, sliding doors to garden

**Kitchen - 10' 2'' x 6' 11'' (3.10m x 2.11m)** Rear aspect, door to garden

Stairs to first floor landing

Bedroom 1 - 12' 6'' x 10' 6'' (3.81m x 3.20m) Front aspect, bay window

Bedroom 2 - 13' 7" x 10' 6" (4.14m x 3.20m) Rear aspect

Bedroom 3 - 8' 2'' x 7' 1'' (2.49m x 2.16m) Front aspect

Bathroom - 7' 3'' x 7' 1'' (2.21m x 2.16m) Rear aspect

**Separate WC** Side aspect

Large rear garden

Attached garage

**Driveway to front** 