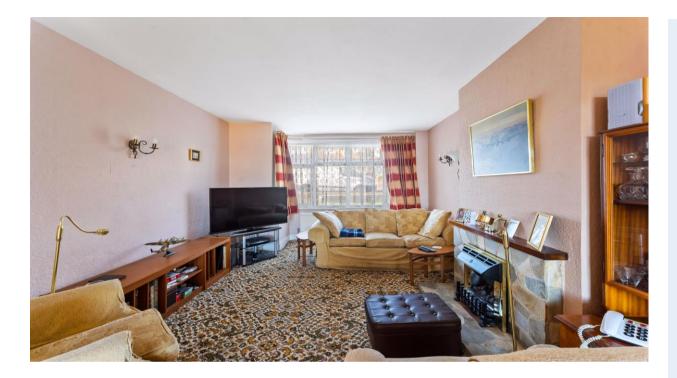

\*Driveway & garage \*Good size rear garden <u>\*Sought after location \*NO CHAIN</u>

**Enclosed Entrance Porch** Front door to entrance hall

**Entrance Hall** Doors leading to:

Reception Room - 29' 2" x 11' 9" (8.88m x 3.58m) Double aspect, sliding doors to garden