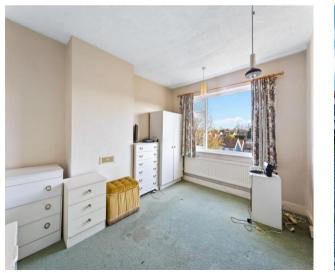

\*Driveway & garage \*Good size rear garden <u>\*Sought after location \*NO CHAIN</u>

**Enclosed Entrance Porch** Front door to entrance hall

**Entrance Hall** Doors leading to:

Reception Room - 29' 2" x 11' 9" (8.88m x 3.58m) Double aspect, sliding doors to garden

**Kitchen - 10' 2'' x 6' 11'' (3.10m x 2.11m)** Rear aspect, door to garden

Stairs to first floor landing

Bedroom 1 - 12' 6'' x 10' 6'' (3.81m x 3.20m) Front aspect, bay window

Bedroom 2 - 13' 7" x 10' 6" (4.14m x 3.20m) Rear aspect