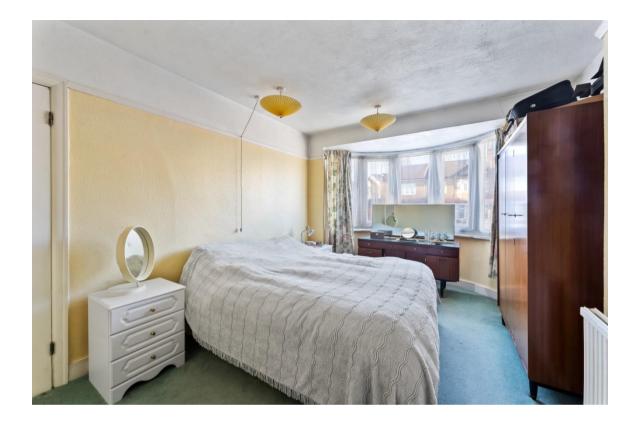

**Kitchen - 10' 2'' x 6' 11'' (3.10m x 2.11m)** Rear aspect, door to garden

Stairs to first floor landing

Bedroom 1 - 12' 6'' x 10' 6'' (3.81m x 3.20m) Front aspect, bay window

Bedroom 2 - 13' 7" x 10' 6" (4.14m x 3.20m) Rear aspect