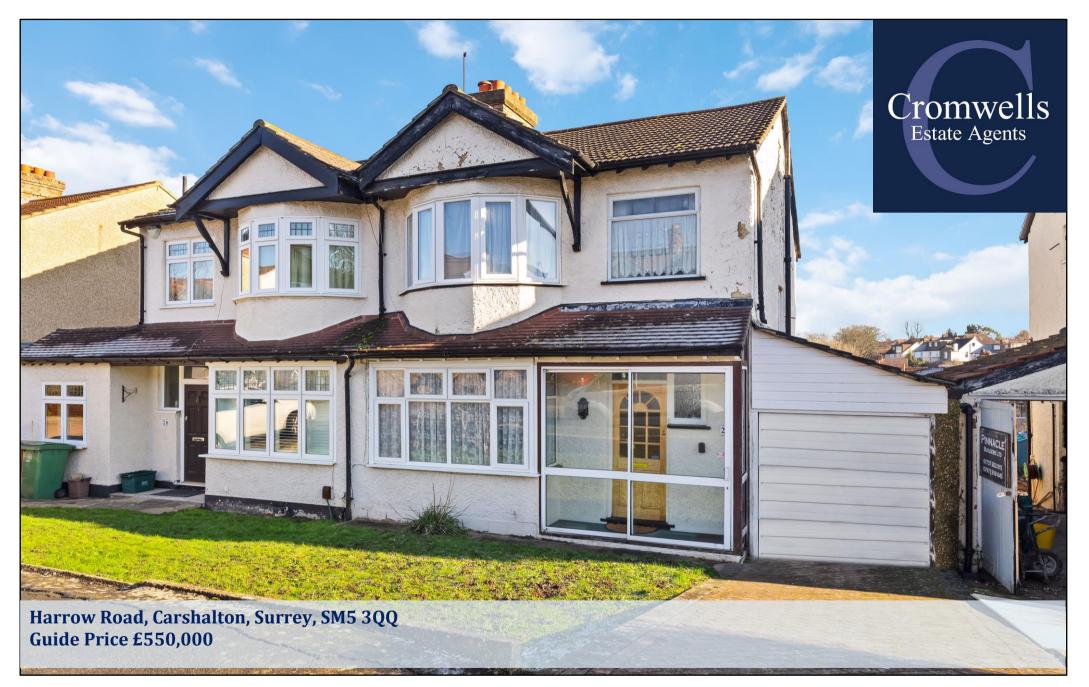

A three bedroom Semi Detached house in need of improvement. Positioned off Banstead Road in sought after Carshalton Beeches, close to train station, shops and schools. NO CHAIN. Scope to extend (STPP).

\*Driveway & garage \*Good size rear garden <u>\*Sought after location \*NO CHAIN</u>

**Enclosed Entrance Porch** Front door to entrance hall

**Entrance Hall** Doors leading to:

Reception Room - 29' 2" x 11' 9" (8.88m x 3.58m) Double aspect, sliding doors to garden