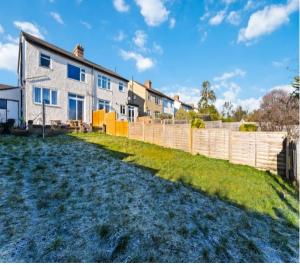

A three bedroom Semi Detached house in need of improvement. Positioned off Banstead Road in sought after Carshalton Beeches, close to train station, shops and schools. NO CHAIN. Scope to extend (STPP).

\*Driveway & garage \*Good size rear garden <u>\*Sought after location \*NO CHAIN</u>

**Enclosed Entrance Porch** Front door to entrance hall

**Entrance Hall** Doors leading to:

Reception Room - 29' 2" x 11' 9" (8.88m x 3.58m) Double aspect, sliding doors to garden