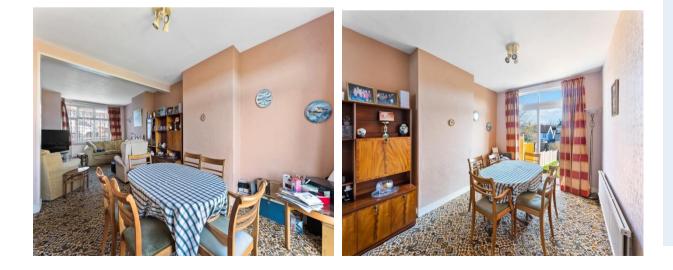

\*Driveway & garage \*Good size rear garden <u>\*Sought after location \*NO CHAIN</u>

**Enclosed Entrance Porch** Front door to entrance hall

**Entrance Hall** Doors leading to:

Reception Room - 29' 2" x 11' 9" (8.88m x 3.58m) Double aspect, sliding doors to garden